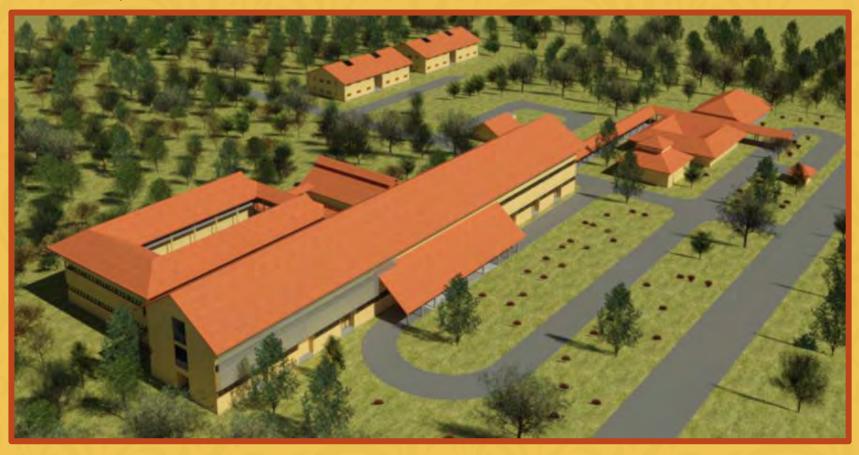

## THE SRI SATHYA SAI SANJEEVANI SUPER SPECIALTY HOSPITAL

Batticaloa, Szi Lanka

SRI SATHYA SAI KARUNA NILAYAM FOUNDATION SRI LANKA

The Sri Sathya Sai Sanjeevani Super Specialty Hospital

Batticaloa, Sri Lanka

- Budgeted construction cost is US\$2.5 million.
- Funded through donations.
- All services will be rendered completely free of cost.
- To be inaugurated on the 9<sup>th</sup> of August 2022.

3D model