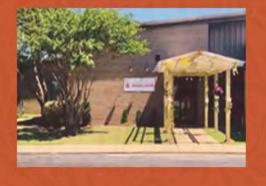

The Sri Sathya Sai Karunalayam Medical Centre

Batticaloa, Sri Lanka

Services commenced in August 2017.

15,800+ patients have been treated to date.

All services and medication are rendered free of cost.

A nutritious meal is served to all patients and visitors on clinic days.