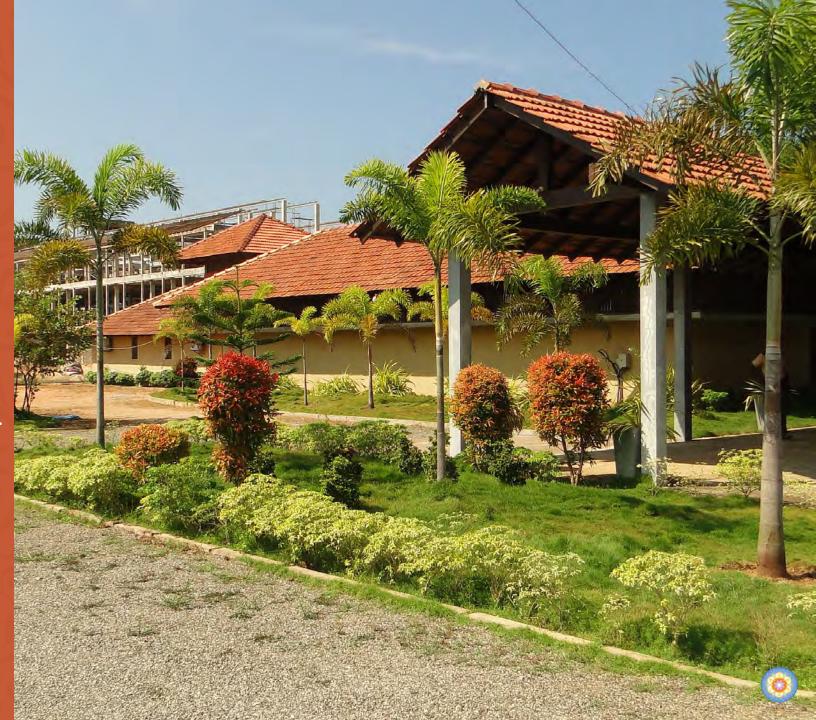

The Sri Sathya Sai Karunalayam Medical Centre

Batticaloa, Sri Lanka

Services commenced in August 2017.

15,800+ patients have been treated to date.

All services and medication are rendered free of cost.

A nutritious meal is served to all patients and visitors on clinic days.