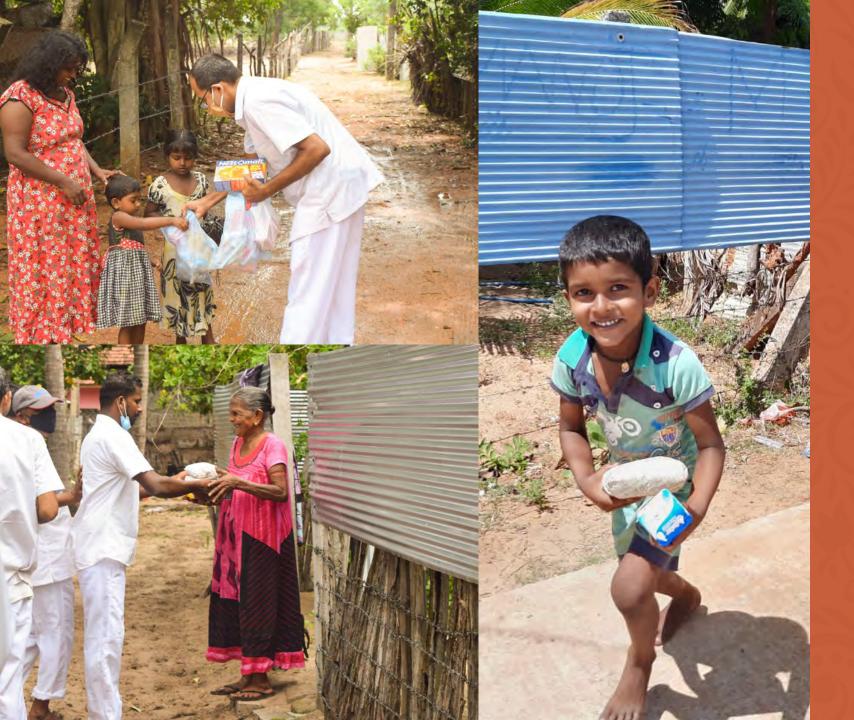

# The Feeding Program

The Foundation commenced a village outreach program targeting elderly people and children.

During this period over 200+ field visits were made to distribute 32,000 meals to individuals and families two to three times per week.

# The Sociocare Initiatives

During the lockdowns, **over Rs. 1.5 million** worth of dry ration packs were distributed to families who lost their means of income due to Covid-19.

Nutritional supplements and medical packs containing balm, fever-reducing medication, herbal teas as well as soap and masks were distributed to families in the village. Special care was taken to prioritise the frail and elderly in the village.