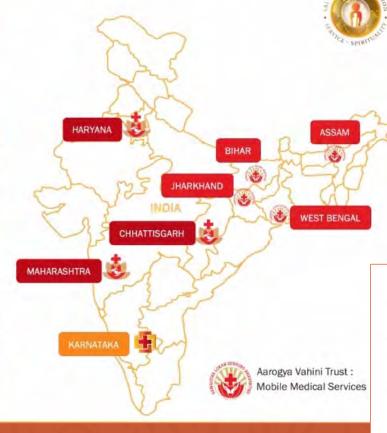

## Sri Sathya Sai Sanjeevani Hospitals, India

Nava Raipur, Chhattisgarh Nov 2012

Mumbai, Maharashtra Nov 2018

Palwal, Haryana Nov 2016

Sarla Memorial Hospital July 2021

### **International Centres & Collaborations**