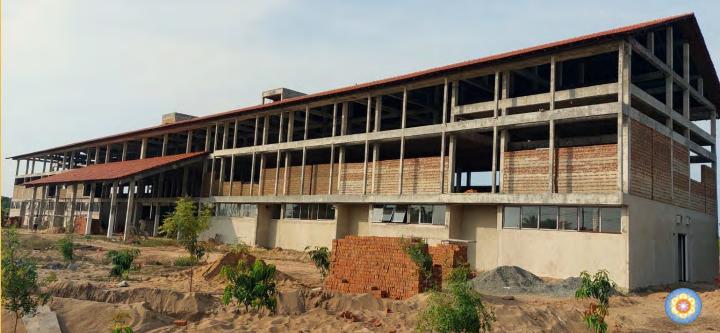

## THE SRI SATHYA SAI SANJEEVANI SUPER SPECIALTY HOSPITAL

Batticaloa, Szi Lanka

SRI SATHYA SAI KARUNA NILAYAM FOUNDATION SRI LANKA

The Sri Sathya Sai Sanjeevani Super Specialty Hospital

Batticaloa, Sri Lanka

- Budgeted construction cost is US\$2.5 million.
- Funded through donations.
- All services will be rendered completely free of cost.
- To be inaugurated on the 9<sup>th</sup> of August 2022.

3D model

## Phase 01

On-going

- All ground floors of the main hospital block
- 25-bed ward
- A Cardiac Operation Theatre
- An Intensive Care Unit
- Mobile Xray Unit
- Pharmacy
- Laboratory
- Consultation Rooms
- Dialysis Unit
- Kitchen
- Dining Hall
- Doctors Quarters
- All infrastructure facilities including a generator, sewage treatment plant, main electricity supply with a 400KV transformer and water supply.