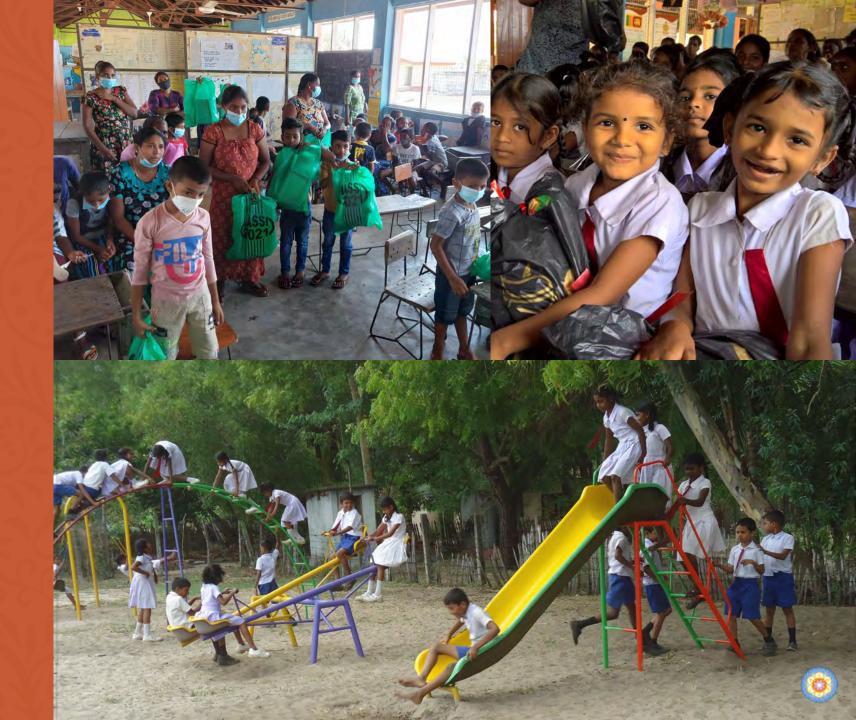

# The Sociocare Initiatives

Since September 2015, the students of the Dharmapuram School have been receiving a banana and a glass of milk daily to supplement nutrition, totaling 42,000 to date.

Playground equipment, stationery, backpacks, shoes and socks have been donated as well.