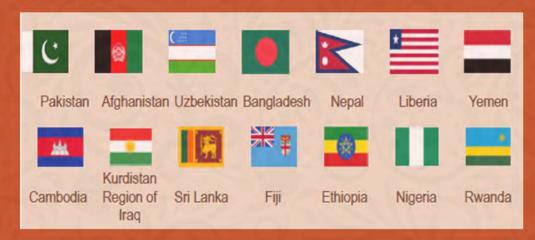

- Pakistan
- Afghanistan
- Nepal
- Uzbekistan
- Nigeria
- Liberia
- Ethiopia
- Sri Lanka
   Bangladar
- Bangladesh
- Fiji

- Rwanda
- Cambodia and
- · Kurdistan Region of Iraq

200+ patients from the below countries have recieved treatment at the Sanjeevani Hospitals in India.