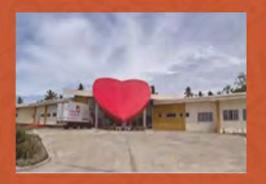

## THE SRI SATHYA SAI SANJEEVANI SUPER SPECIALTY HOSPITAL

Batticaloa, Szi Lanka

SRI SATHYA SAI KARUNA NILAYAM FOUNDATION SRI LANKA

The Sri Sathya Sai Sanjeevani Super Specialty Hospital

Batticaloa, Sri Lanka

- Budgeted construction cost is US\$2.5 million.
- Funded through donations.
- All services will be rendered completely free of cost.
- To be inaugurated on the 9<sup>th</sup> of August 2022.

3D model